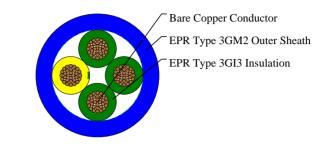

# CABLE CONSTRUCTION

Conductor: Bare copper stranded class 5 to VDE0295, IEC 60228 Insulation: EPR type 3GI3 Outer Sheath: EPR type 3GM2, coloured blue